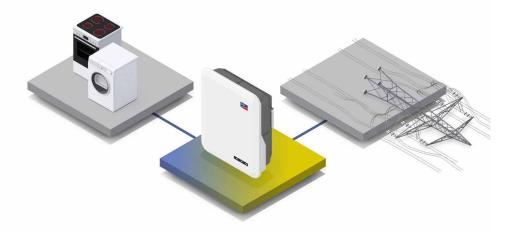

## Reliable electricity supply even during grid failures.

Even greater supply reliability is ensured by the integrated battery-backup function, which automatically continues to supply selected loads with clean solar power during utility grid failures.

# Systematic and intelligent energy management

The SMA Energy System Home reduces the cost of driving a car, heating and consuming electricity by using and storing solar energy intelligently. The operation of home appliances can also be automatically scheduled for periods when the PV system is supplying sufficient solar power, ensuring that the maximum amount of the solar power produced exactly where it's needed.