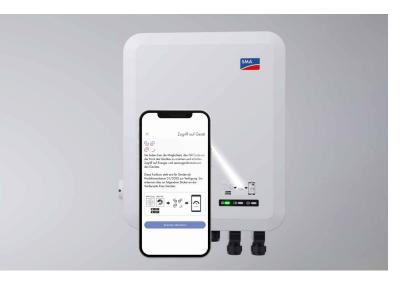

#### Easy installation and handling

- Installation without any need to open the lid
- Intuitive commissioning via smartphone with the 360° app
- 2-in-1 solution: saves space and time
- No fan: quiet and low-maintenance