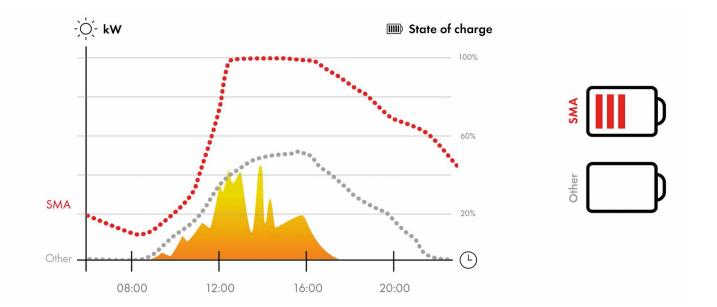

## A flexible energy supply that gets the most out of any weather conditions.

The **Sunny Tripower Smart Energy** shines with its high-speed battery charging capability. During the transitional months in particular, charging performance can become a problem when there are few hours of sunshine and plenty of cloud cover. Fast charging, therefore, allows you to use more solar power in your home later on and saves you money.

#### Forecast-based planning

Based on meteorological data and the learned usage habits of home appliances, the charges of the battery-storage system can be flexibly adapted so that the maximum amount of solar power is used. Here, the "midday peaks" – i.e., the periods during which the PV system would otherwise have to be curtailed due to the 70% feedin power limitation – are taken into special account, allowing you to get the most out of your system.