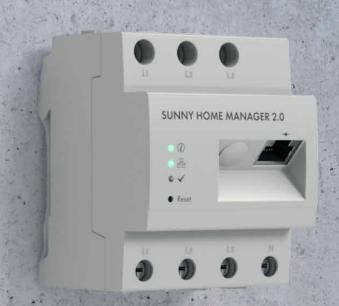

#### Sunny Home Manager 2.0

The Sunny Home Manager monitors and manages all energy flows in the household and even automatically adapts to individual habits, allowing it to leverage the full potential of any energy system.

#### **User-friendly management**

Operate your home appliances without having to be at home to do so or without even thinking about it. The Sunny Home Manager 2.0 in the SMA Energy System Home makes it possible. Since it knows how much solar energy is available and how much the rest of the house requires, it finds the optimum time to start e.g., your washing machine. Even on rainy days.