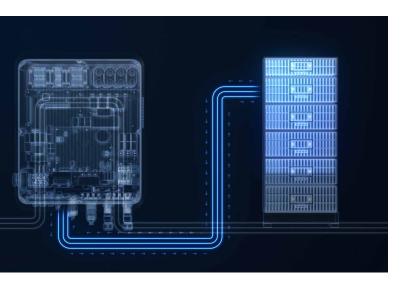

#### Battery

The battery enables intermediate storage of unused solar power and makes it available again on demand.

#### Maximum flexibility

- 2 MPP trackers
- 150% over-dimensioning on the DC side
- Versatile: for new systems and for expanding systems with a battery-storage system
- Compatible with DC-coupled high-voltage batteries from leading manufacturers
- Use of energy from PV inverters installed in parallel by combining the battery charge from the DC and AC sides