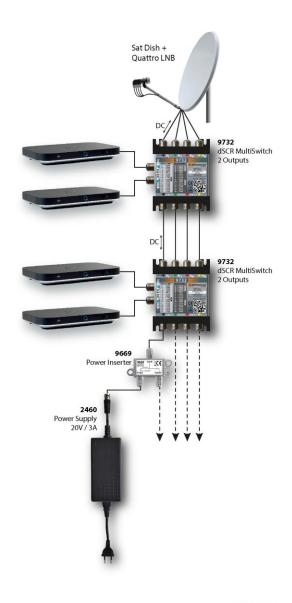

## Application injection of LNB power

Frankrijklaan 27 -B-8970 Poperinge België (Belgique, Belgien, Belgium) RPR leper I BTW - BE 0437.664.097 EORI - BE0437664097 T +32(0)57 33.33.63 F +32(0)57 33.45.24 E sales@unitrongroup.com www.unitrongroup.com