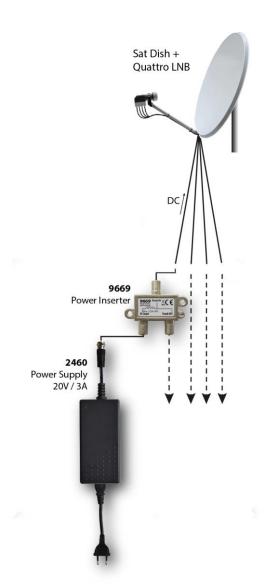

## Application injection of LNB power

Frankrijklaan 27 -B-8970 Poperinge België (Belgique, Belgien, Belgium) RPR leper I BTW - BE 0437.664.097 EORI - BE0437664097 T +32(0)57 33.33.63 F +32(0)57 33.45.24 E sales@unitrongroup.com www.unitrongroup.com