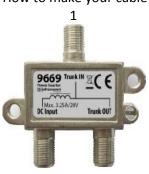

## How to make your cable connections:

2 3 1=Trunk IN/To LNB 2=To power supply 3=Trunk OUT

## frequency range MHz 250-2340 insertion loss dB 1 DC power pass A 3,25 dimensions mm 61x51x16

## Application injection of LNB power

Frankrijklaan 27 -B-8970 Poperinge België (Belgique, Belgien, Belgium) RPR leper I BTW - BE 0437.664.097 EORI - BE0437664097 T +32(0)57 33.33.63 F +32(0)57 33.45.24 E sales@unitrongroup.com www.unitrongroup.com